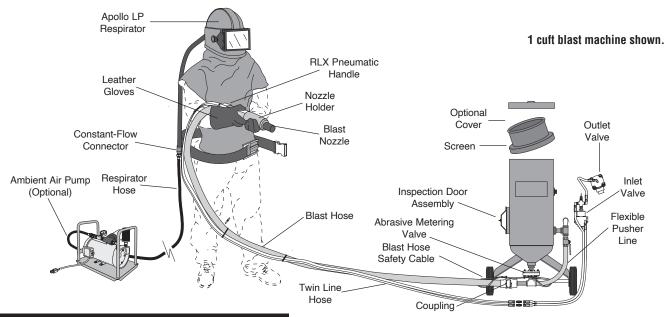

Always Recommend CO Monitors - Section 10, page 13-15

Blast machine packages on this page have TLR pneumatic pressure-release remote controls. Each package also includes an **Apollo 20 LP DLX** helmet for use with an ambient air pump as the breathing-air source. **All standard 0.5 and 1.0 cuft blast machines have a working pressure rating of 125 psi**. Blast machine capacities, stated in pounds, refer to abrasives (such as mineral slag) which weigh about 100 lbs per cuft. Comparatively, steel grit weighs 250 lbs per cuft.

| Blast Machines Packages with 1/2" piping             | <b>1028</b> (0.5 cuft) 50 lbs. / 10" dia. | <b>1042</b> (1 cuft) 100 lbs / 10" dia. |
|------------------------------------------------------|-------------------------------------------|-----------------------------------------|
|                                                      | Stock No.                                 | Stock No.                               |
| TLR-50 remote controls (includes 10565 RLX handle)   | 02518                                     | 02518                                   |
| MSV 1/2" abrasive metering valve                     | 01247                                     | 01247                                   |
| 25 ft. X 1/2" ID blast hose, coupled                 | 01268                                     | 01268                                   |
| CHE-1/2 aluminum nozzle holder (included in 01268)   | 00577                                     | 00577                                   |
| CQA-1/2 aluminum quick coupling (included in 01268)  | 00599                                     | 00599                                   |
| Blast hose safety cable                              | 15012                                     | 15012                                   |
| 1/2" Air filter with manual drain                    | 01308                                     | 01308                                   |
| CT-4 blast nozzle                                    | 01353                                     | 01353                                   |
| Blast machine screen (optional steel cover)          | 03362 (03107)                             | 03362 (03107)                           |
| Nylon tie (eight included with system)               | 02195 (each)                              | 02195 (each)                            |
| Apollo 20 HP DLX helmet with Constant Flow Connector | 21299                                     | 21299                                   |
| 50 ft respirator hose                                | 22510                                     | 22510                                   |
| One pair leather gloves                              | 02243                                     | 02243                                   |
| One 25-pack Apollo 20 outer lens                     | 21411                                     | 21411                                   |
| One 10-pack quick coupling gaskets                   | 00850                                     | 00850                                   |
| One 10-pack nozzle washers                           | 21580                                     | 21580                                   |
| Outlet valve diaphragms (three included with system) | 02511 (each)                              | 02511 (each)                            |
| Stock No. (complete system)                          | 23890                                     | 23891                                   |
| Weight (lbs.)                                        | 185                                       | 205                                     |